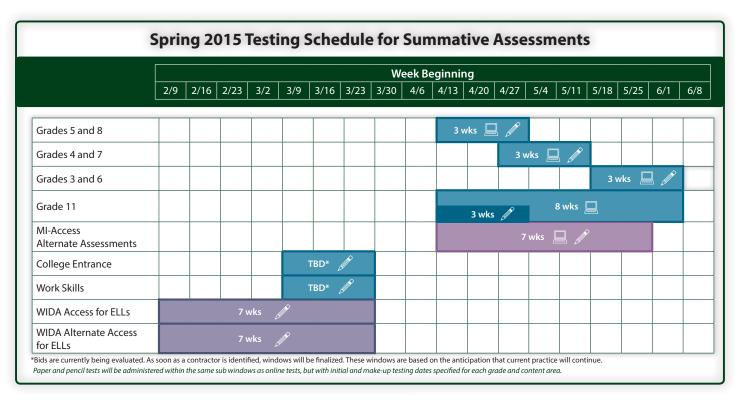

### **Spring 2015 Testing Schedule Update**

The Michigan Department of Education (MDE) Spring 2015 testing schedules for all summative assessments are included in this document.

The general assessment for grades 3-8 and 11 are shown in the first four rows of the table. The window for these assessments spans eight weeks with grades testing within sub windows as specified. The high school test window has been extended to provide high schools with the flexibility to complete

state summative assessments prior to the beginning of Advanced Placement testing if they choose to do so.